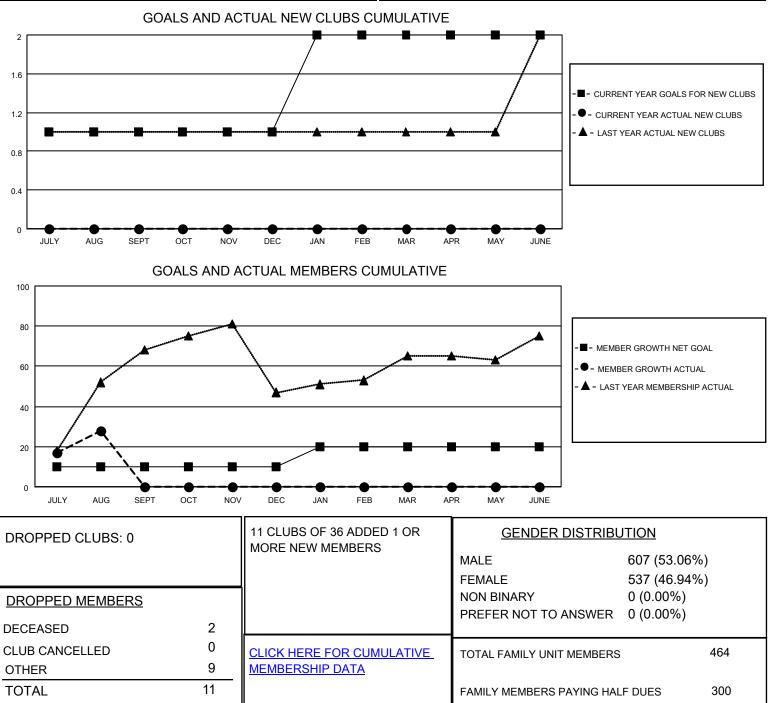

## LOCATION PHILIPPINES

District 301A3

Results as of: 8/31/2023

| Clubs                 |               |           |               | Members               |                          |                         |                                                    |
|-----------------------|---------------|-----------|---------------|-----------------------|--------------------------|-------------------------|----------------------------------------------------|
| RESULTS FOR 2023-2024 |               |           |               | RESULTS FOR 2023-2024 |                          |                         |                                                    |
| QUARTER               | NEW CLUB GOAL | NEW CLUBS | DROPPED CLUBS | QUARTER ME            | EMBER GROWTH NET<br>GOAL | MEMBER GROWTH<br>ACTUAL | DROPPED<br>MEMBERS ACTUAL<br>(including transfers) |
| JULY/AUG/SEPT         | 1             | 0         | 0             | JULY/AUG/SEPT         | 10                       | 42                      | 11                                                 |
| OCT/NOV/DEC           | 0             | 0         | 0             | OCT/NOV/DEC           | 0                        | 0                       | 0                                                  |
| JAN/FEB/MAR           | 1             | 0         | 0             | JAN/FEB/MAR           | 10                       | 0                       | 0                                                  |
| APR/MAY/JUNE          | 0             | 0         | 0             | APR/MAY/JUNE          | 0                        | 0                       | 0                                                  |